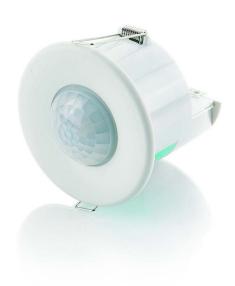

## **DALI 2 Mid Range Presence Detector**

The DP-EBDMR-DALI2 is a mid-range, flush mounted, ceiling sensor. This sensor is fully DALI 2 certified and utilizes a high performance faceted lens for use in open spaces or where a larger detection range is required.

This sensor can be used as both a presence detector as well as a light level sensor.

| Date:       |  |
|-------------|--|
| Quantity: _ |  |
| Company:    |  |
| Drainet     |  |