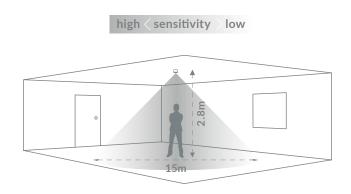

■ 9.5-22.5 VDC DALI bus

## **Nominal Current Consumption**

■ 8m Δ

#### Max (Peak) Current Consumption

■ 18mA

## **Terminal capacity**

■ 2.5mm²

#### Rated impulse voltage

■ 2500V

## **ENVIRONMENTAL**

## **Operating Temperature**

■ -10°C to +35°C

## **Relative Humidity**

■ 5% to 95%, non-condensing

### Dimensions (H x W)

■ 77 X 76 mm (3 X 3 inches)

## **Dimensions**



## Weight

■ 150 g (5.3 oz)

## **Housing Color**

■ White

#### **Housing Material**

■ Flame retardant ABS and PC/ABS

#### **Mounting Option**

Ceiling Mount, flush mounted

#### **WARRANTY**

 For warranty details, refer to the full warranty documentation at encelium.com

## **CERTIFICATIONS & SAFETY**

## **Approbations**

- CE
- UKCA
- DALI 2 IEC62386 Parts 101,103, 303 & 304



## **Detection Pattern**



## **Ordering Information**

| Catalog Number | Description                        | Approbation      | Communication Network |
|----------------|------------------------------------|------------------|-----------------------|
| DP-EBDMR-DALI2 | DALI 2 Mid Range Presence Detector | CE, UKCA, DALI 2 | Wired                 |

## **ACCESSORIES**

| Catalog Number | Description          |
|----------------|----------------------|
| OP-EBDBB       | Surface Mounting Box |