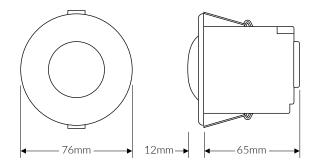

-2 certified
- Fully compliant to IEC 62386-303 (Occupancy detector) and IEC62386-304 (Light Level detection)
- Fully compatible with the Encelium X DALI Manager (EN-M-DALI-X)
- Wide detection using a high performance rounded faceted lens.
  Ideal for larger detection areas.
- IP40 rated



## **Specifications**

#### **SENSING AND CONTROL**

#### Control

■ DALI Communication

## **ELECTRICAL**

#### **Power**

■ 9.5-22.5 VDC DALI bus

## **Nominal Current Consumption**

■ 8m Δ

#### Max (Peak) Current Consumption

■ 18mA

## **Terminal capacity**

■ 2.5mm²

#### Rated impulse voltage

■ 2500V

## **ENVIRONMENTAL**

## **Operating Temperature**

■ -10°C to +35°C

## **Relative Humidity**

■ 5% to 95%, non-condensing

### Dimensions (H x W)

■ 77 X 76 mm (3 X 3 inches)

## **Dimensions**



## Weight

■ 150 g (5.3 oz)

## **Housing Color**

■ White

#### **Housing Material**

■ Flame retardant ABS and PC/ABS

#### **Mounting Option**

Ceiling Mount, flush mounted

#### **WARRANTY**

 For warranty details, refer to the full warranty documentation at encelium.com

## **CERTIFICATIONS & SAFETY**

## **Approbations**

- CE
- UKCA
- DALI 2 IEC62386 Parts 101,103, 303 & 304



## **Detection Pattern**



## **Ordering Information**

| Catalog Number | Description                        | Approbation      | Communication Network |
|----------------|------------------------------------|------------------|-----------------------|
| DP-EBDMR-DALI2 | DALI 2 Mid Range Presence Detector | CE, UKCA, DALI 2 | Wired                 |

## **ACCESSORIES**

| Catalog Number | Description