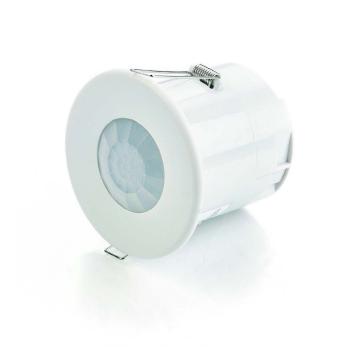

# **DP-EBDSPIR-DALI2**

**DALI 2 Presence Detector** 

The DP-EBDSPIR-DALI2 is a flush mounted, ceiling sensor. This sensor is fully DALI 2 certified and can be used as both a presence detector as well as a light level sensor.

#### **Mounting Option**

Ceiling Mount, flush mounted

#### **Housing Color**

White

#### **Housing Material**

Flame retardant ABS and PC/ABS