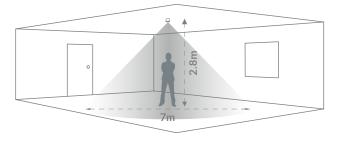

L

Power

- 9.5-22.5 VDC DALI bus
- Nominal Current Consumption

8mA

- Max (Peak) Current Consumption 18mA
- Terminal capacity
- 2.5mm<sup>2</sup>
- Rated impulse voltage
- 2500V

## **ENVIRONMENTAL**

## **Operating Temperature**

## -10°C to +35°C

#### **Relative Humidity**

■ 5% to 95%, non-condensing

#### Dimensions (H x W)

• 69 X 76 mm (2.7 X 3 inches)

## Dimensions



150 g (5.3 oz)

#### **Housing Color**

White

#### **Housing Material**

Flame retardant ABS and PC/ABS

#### **Mounting Option**

Ceiling Mount, flush mounted

#### WARRANTY

For warranty details, refer to the full warranty documentation at encelium.com

## **CERTIFICATIONS & SAFETY**

## Approbations

- CE
- UKCA
- DALI 2 IEC62386 Parts 101,103, 303 & 304



## **Detection Pattern**



high < sensitivity > low



## **Ordering Information**

| Catalog Number   | Description              | Approbation      | Communication Network |
|------------------|--------------------------|------------------|-----------------------|
| DP-EBDSPIR-DALI2 | DALI 2 Presence Detector | CE, UKCA, DALI 2 | Wired                 |

#### ACCESSORIES

| Catalog Number | Description          |
|----------------|----------------------|
| OP-EBDBB       | Surface Mounting Box |