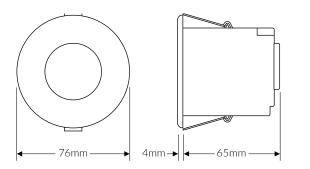

Communication

## ELECTRICAL

Power

- 9.5-22.5 VDC DALI bus
- Nominal Current Consumption

8mA

- Max (Peak) Current Consumption 18mA
- Terminal capacity
- 2.5mm<sup>2</sup>
- Rated impulse voltage
- 2500V

## **ENVIRONMENTAL**

## **Operating Temperature**

## -10°C to +35°C

#### **Relative Humidity**

■ 5% to 95%, non-condensing

#### Dimensions (H x W)

• 69 X 76 mm (2.7 X 3 inches)

## Dimensions



150 g (5.3 oz)

#### **Housing Color**

White

#### **Housing Material**

Flame retardant ABS and PC/ABS

#### **Mounting Option**

Ceiling Mount, flush mounted

#### WARRANTY

For warranty details, refer to the full warranty documentation at encelium.com

## **CERTIFICATIONS & SAFETY**

## Approbations

- CE
- UKCA
- DALI 2 IEC62386 Parts 101,103, 303 & 304



## **Detection Pattern**



high < sensitivity > low



## **Ordering Information**

| Catalog Number   | Description              | Approbation      | Communication Network |
|------------------|--------------------------|------------------|-----------------------|
| DP-EBDSPIR-DALI2 | DALI 2 Presence Detector | CE, UKCA, DALI 2 | Wired                 |

#### ACCESSORIES

| Catalog Number | Description          |
|----------------|----------------------|
| OP-EBDBB       | Surface Mounting Box |