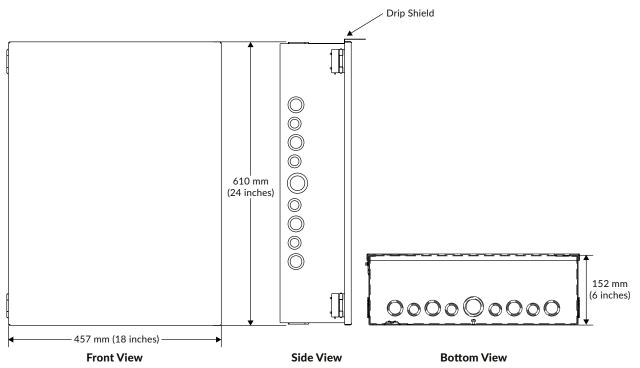

#### Dimensions (H x W x D)

610 x 457 x 152 mm (24 x 18 x 6 inches)

# **Dimensions**

## **DALI Panel**