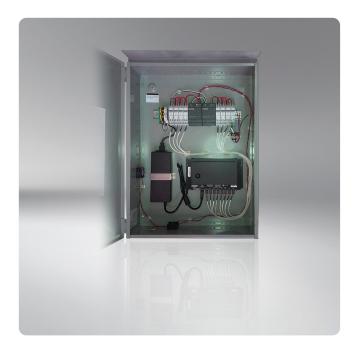

# **DALI Panel Lighting Controls**

The **DALI Panel** simplifies deploying DALI-based lighting controls using Encelium X Lighting Control System.

DALI Panel consists of 1 Encelium X Wired Manager and 8 DALI bridges that enable control of up to 512 DALI based LED drivers and up to 288 GreenBus devices.

DALI Panel also contains a Sensor Interface Module (SIM) that can be used for fire alarm system integration.

| Date:       |  |
|-------------|--|
| Quantity: _ |  |
| Company:    |  |
| Duningt     |  |

# **Key Features & Benefits**

- The DALI Panel includes:
  - ▶ 1 Wired Manager with power supply
  - ▶ 8 DALI Bridges
  - ▶ 2 DALI Bridge power supplies
  - ► 1 Sensor Interface Module for fire alarm system integration
  - ► 1 Terminal Block for hardwire connections
- Enables the Encelium system to communicate with DALI devices
- Each DALI Bridge channel can control 64 DALI Drivers and 36 GreenBus devices