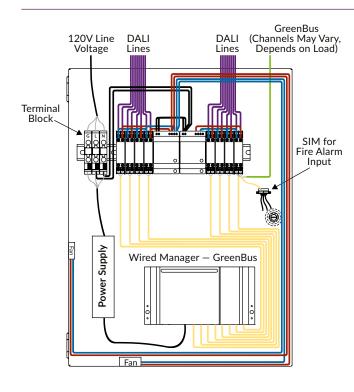

# **Wiring Diagram**

#### **Connections**

- Purple: GreenBus In/Out
- Purple: GreenBus In/Out
- 24 VDC Input
- DALI Control

#### **External Power Supply**

■ 100 to 240 VAC, 50/60 Hz, 1.8A (hardwire connection)

DALI Panel also contains a Sensor Interface Module (SIM) that can be used for fire alarm system integration.

| Date:       |  |
|-------------|--|
| Quantity: _ |  |
| Company:    |  |
| Duningt     |  |