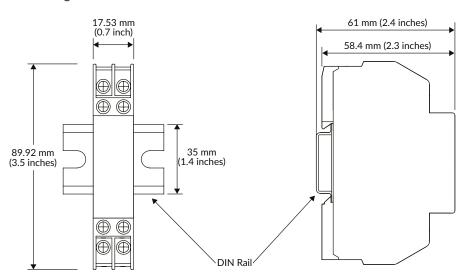

## **Dimensions**

## **DALI** Bridge

 $Footnotes: \ ^{1} In stall \ in \ accordance \ with \ all \ applicable \ national \ and \ local \ electrical \ and \ building \ codes.$ 