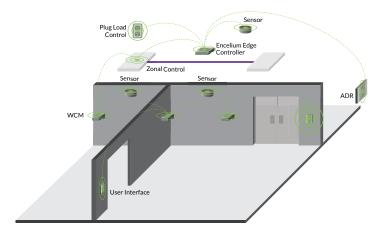

### **Encelium Edge System Architecture**

Each Encelium Edge System supports up to approximately 10,000 square feet (929 square meters) and/or up to 100 nodes. Leveraging a mesh network based on Zigbee® standards, the Encelium Edge Controller delivers dedicated commands to additional Encelium hardware modules compatible with the Encelium Edge System.