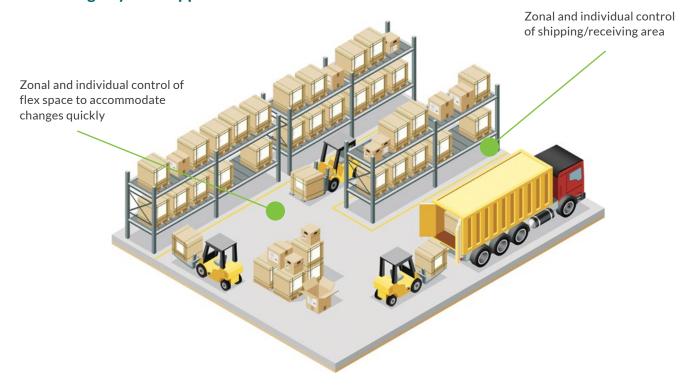

#### **Encelium Edge System Application**

# Create a safe, efficient warehouse environment

Visual tasks in a warehouse vary widely. Aisles are formed and reconfigured constantly due to the movement of materials. Bulky items are placed in open storage areas. Workers in shipping and receiving areas need to read shipping documents, labels, and detailed paperwork. It is not uncommon to have both forklift and foot traffic in many areas.

A lighting scheme that enables both productivity and ease of navigation is essential. Both safety and accuracy is improved with the correct level of lighting where and when it's needed.