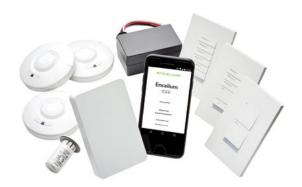

# **Encelium Edge Wireless System**

The Encelium Edge Standalone Wireless Light Management System is a simple, state-of-the-art solution that supports up to approximately 10,000 square feet (929 square meters) and/or up to 100 nodes. It enables the correct levels of light, where and when needed. It easily adjusts to space changes and workflow adjustments, while also maximizing energy savings.

# **Encelium Edge Mobile Setup App**

The Encelium Edge Mobile Setup App enables your local Encelium representative to scan installed hardware modules, group and connect them to the appropriate Encelium Edge Controller, and adjust default scenes if required.

The Encelium Edge Mobile Setup App is intuitive. It can be downloaded for free through the App Store or Google Play for simple scene programming changes such as daylight harvesting, time scheduling and individual luminaire brightness levels. Training on the Encelium Edge Mobile App is available from your local Encelium representative with on-line tools available at encelium.com/resources.