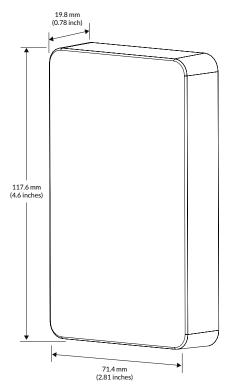

#### PHYSICAL

- Dimensions (H x W x D)
- 117.6 x 71.4 X 19.8 mm (4.6 x 2.81 X 0.78 inches)

### **Dimensions**