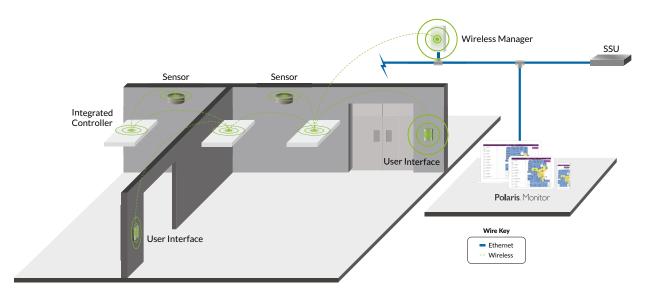

## **Wireless System Overview**

This illustration shows how each component is easily integrated into the Encelium X Lighting Control System.