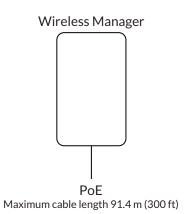

The Wireless Manager communicates via a mesh network. Each Manager must be connected to an Ethernet (PoE) Network Switch using standard Cat-5 or greater Ethernet data cabling. Wireless Managers typically control individual floors and are linked via an Ethernet Network back to the lighting control network.

## Wiring Diagram