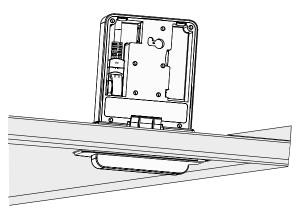

anagement Equipment (UL 916)
- CE
- FCC Part 15/ICES-003, Class A

## Complies with Electromagnetic Compatibility (EMC) Standards:

- EN 61000-4-2
- EN 61000-4-4
- EN 61000-4-5





## **Ordering Information**

| Catalog Number | Description                      | Approbation | Communication Network |
|----------------|----------------------------------|-------------|-----------------------|
| EN-WM-ZB-X     | (Encelium X Wireless Manager     | UL and CE   | Encelium X            |
| EN-WM-ZB-P3D   | Encelium Extend Wireless Manager | UL and CE   | Encelium Extend       |

## **Wireless System Overview**

This illustration shows how each component is easily integrated into the Encelium X Lighting Control System.



## Wiring Diagram



## **Mounting Options**

#### **Ceiling Tile Mount**



#### Wall Mount