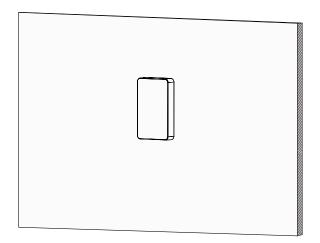

(UL 916)
- CE
- FCC Part 15/ICES-003, Class A

## Complies with Electromagnetic Compatibility (EMC) Standards:

- EN 61000-4-2
- EN 61000-4-4
- EN 61000-4-5





## **Ordering Information**

| Catalog Number | Description                      | Approbation | Communication Network |
|----------------|----------------------------------|-------------|-----------------------|
| EN-WM-ZB-X     | (Encelium X Wireless Manager     | UL and CE   | Encelium X            |
| EN-WM-ZB-P3D   | Encelium Extend Wireless Manager | UL and CE   | Encelium Extend       |

## **Wireless System Overview**

This illustration shows how each component is easily integrated into the Encelium X Lighting Control System.



## Wiring Diagram



## **Mounting Options**

#### **Ceiling Tile Mount**



#### Wall Mount